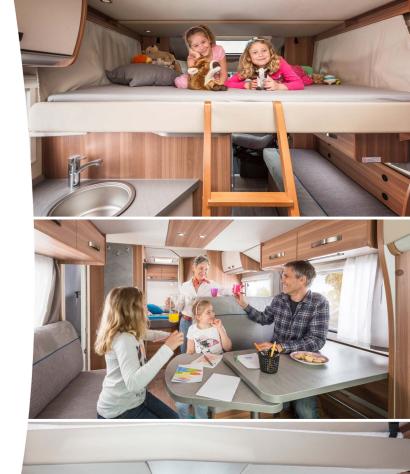

Offering maximum space and comfort on the road, the Europa is perfect for touring mainland Europe. This low profile motorhome has a bright and airy apartment feel that makes it perfect for families and groups of friends. The Europa is the vehicle of choice for long term rentals.

# **MAXIMUM SPACE**

- Aerodynamic low profile motorhome that doesn't compromise on space
- Spacious and inviting lounge with room for the whole family
- ✓ Large garage storage space

\*All models and features are subject to variations in fle

## CAPACITY

| SEATS          | 4             |
|----------------|---------------|
| SLEEPS         | 4             |
| BEDDING LAYOUT | 2 Double beds |
|                |               |