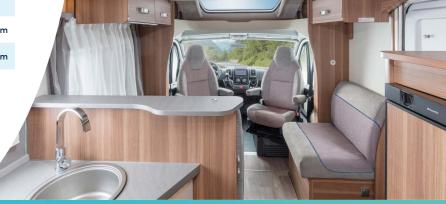

#### **AMENITIES**

| 230V SOCKETS | 2                                        |
|--------------|------------------------------------------|
| 12V SOCKETS  | 1                                        |
| SOUND SYSTEM | Drivers cab DAB rac<br>/ Bluetooth / USB |

#### **FACILITIES**

| GPS                       | ✓          |
|---------------------------|------------|
| BIKE RACK                 | ×          |
| GAS HOB                   | 3 burner   |
| GAS OVEN                  | ×          |
| SINK                      | ✓          |
| FRIDGE                    | 145 litres |
| FREEZER                   | ✓          |
| KITCHEN KIT & KETTLE      | ✓          |
| DINING AREA               | ✓          |
| SHOWER                    | ✓          |
| TOILET                    | ✓          |
| HEATING                   | ✓          |
| ELECTRICITY               | ✓          |
| HOT WATER                 | ✓          |
| FRESH WATER TANK CAPACITY | 100 litres |
| WASTE WATER TANK CAPACITY | 95 litres  |
| STORAGE                   | ✓          |