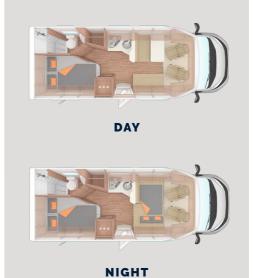

## CAPACITY

| SEATS          | 4             |
|----------------|---------------|
| SLEEPS         | 4             |
| BEDDING LAYOUT | 2 Double beds |
|                |               |

#### DIMENS

| LENGTH              | 7.01m       |
|---------------------|-------------|
| WIDTH               | 2.30m       |
| HEIGHT              | 2.79m       |
| FRONT<br>DOUBLE BED | 2100x1230mi |
| REAR<br>DOUBLE BED  | 2010x1330mi |