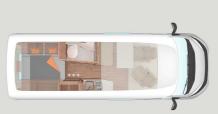

## CAPACITY

| SEATS          | 4             |
|----------------|---------------|
| SLEEPS         | 4             |
| BEDDING LAYOUT | 2 Double Beds |

### DIMENSIONS

| LENGTH          | 5.99m       |
|-----------------|-------------|
| WIDTH           | 2.05m       |
| HEIGHT          | 3.2m        |
| ROOF DOUBLE BED | 1760x1300mm |
| REAR DOUBLE BED | 1940x1400mm |