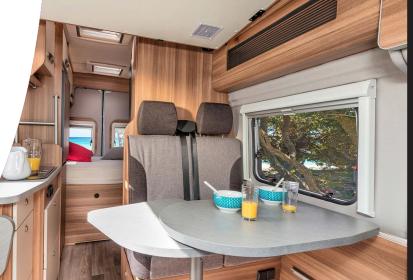

# VISTA

Standard 4 person camper

Families or friends wanting all the standard camper amenities in a more compact vehicle will enjoy the Vista. This 4 person camper is well equipped with 2 double beds for comfortable on-board living.

# FACILITIES

| GPS                       | $\checkmark$ |
|---------------------------|--------------|
| BIKE RACK                 | $\checkmark$ |
| GAS HOB                   | 2 burner     |
| GAS OVEN                  | ×            |
| SINK                      | $\checkmark$ |
| FRIDGE                    | 80 litres    |
| FREEZER                   | Compartment  |
| KITCHEN KIT & KETTLE      | $\checkmark$ |
| DINING AREA               | $\checkmark$ |
| SHOWER                    | ✓            |
| TOILET                    | $\checkmark$ |
| HEATING                   | $\checkmark$ |
| ELECTRICITY               | $\checkmark$ |
| HOT WATER                 | ✓            |
| FRESH WATER TANK CAPACITY | 110 litres   |
| WASTE WATER TANK CAPACITY | 90 litres    |
| STORAGE                   | ✓            |