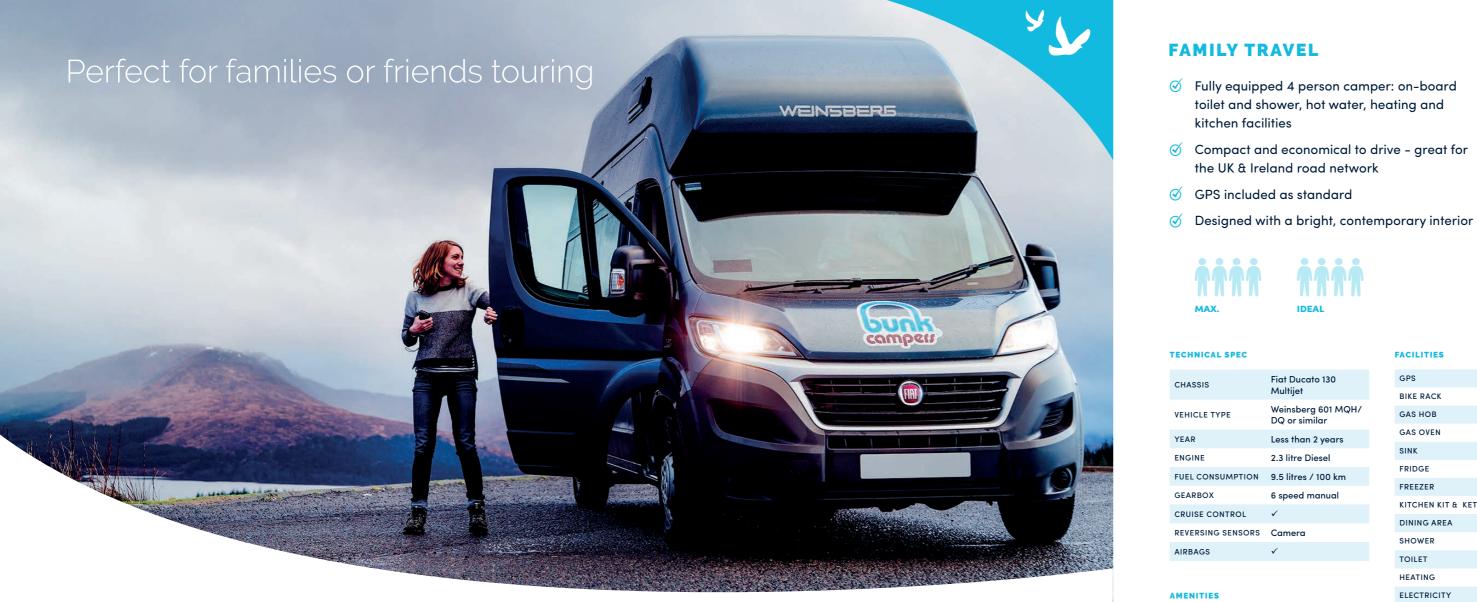

# VISTA

Standard 4 person camper

Families or friends wanting all the standard camper amenities in a more compact vehicle will enjoy the Vista. This 4 person camper is well equipped with 2 double beds for comfortable on-board living.

- Sully equipped 4 person camper: on-board toilet and shower, hot water, heating and
- ✓ Compact and economical to drive great for the UK & Ireland road network

| ASSIS          | Fiat Ducato 130<br>Multijet        |
|----------------|------------------------------------|
| IICLE TYPE     | Weinsberg 601 MQH<br>DQ or similar |
| R              | Less than 2 years                  |
| SINE           | 2.3 litre Diesel                   |
| L CONSUMPTION  | 9.5 litres / 100 km                |
| ARBOX          | 6 speed manual                     |
| JISE CONTROL   | $\checkmark$                       |
| ERSING SENSORS | Camera                             |
| BAGS           | $\checkmark$                       |
|                |                                    |