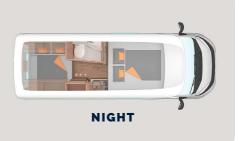

## CAPACITY

| SEATS          | 4             |
|----------------|---------------|
| SLEEPS         | 4             |
| BEDDING LAYOUT | 2 Double Beds |

### DIMENSIONS

| LENGTH          | 5.99m       |
|-----------------|-------------|
| WIDTH           | 2.05m       |
| HEIGHT          | 3.2m        |
| ROOF DOUBLE BED | 1760x1300mm |
| REAR DOUBLE BED | 1940x1400mm |