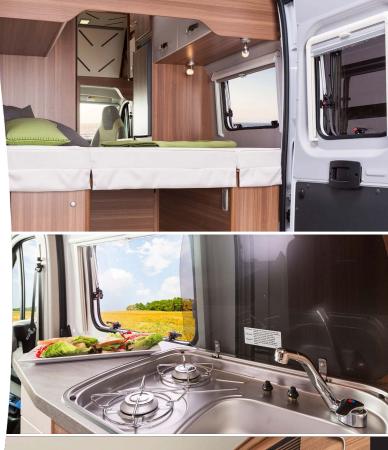

# FACILITIES

| GPS                       | $\checkmark$ |
|---------------------------|--------------|
| BIKE RACK                 | $\checkmark$ |
| GAS HOB                   | 2 burner     |
| GAS OVEN                  | ×            |
| SINK                      | $\checkmark$ |
| FRIDGE                    | 80 litres    |
| FREEZER                   | Compartment  |
| KITCHEN KIT & KETTLE      | $\checkmark$ |
| DINING AREA               | $\checkmark$ |
| SHOWER                    | ✓            |
| TOILET                    | $\checkmark$ |
| HEATING                   | $\checkmark$ |
| ELECTRICITY               | $\checkmark$ |
| HOT WATER                 | ✓            |
| FRESH WATER TANK CAPACITY | 110 litres   |
| WASTE WATER TANK CAPACITY | 90 litres    |
| STORAGE                   | ✓            |