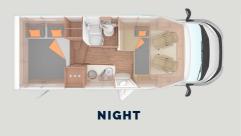

# Apartment style living on the road

WENSBERS

Premium 2 person motorhome

competi

Enjoy extra space and comfort on your touring holiday in this low profile motorhome. The Aero Plus is perfect for couples who want apartment style living on the road. It has the added convenience of a large rear bed.

## **PREMIUM QUALITY**

- Motorhome comfort for couples touring
- Solution Content of the section of t lounge area
- Travel at ease with ample storage
- GPS, reversing camera and built-in media player as standard

## DIMENSIONS

| LENGTH     | 6.74m       |
|------------|-------------|
| WIDTH      | 2.20m       |
| HEIGHT     | 2.76m       |
| DOUBLE BED | 1960x1460mm |