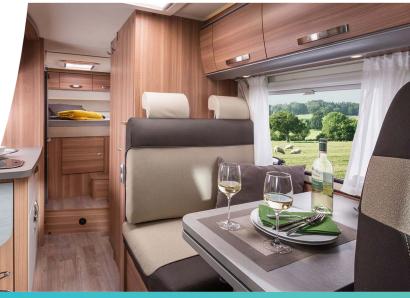

## **PREMIUM QUALITY**

- Motorhome comfort for couples touring
- Solution Content of the section of t lounge area
- Travel at ease with ample storage
- GPS, reversing camera and built-in media player as standard

FACILITIES

BIKE RACK

GAS HOB

GAS OVEN

SINK

FRIDGE

FREEZER

SHOWER

HEATING

STORAGE

ELECTRICITY HOT WATER

TOILET

DINING AREA

KITCHEN KIT & KETTLE

FRESH WATER TANK CAPACITY 110 litres

WASTE WATER TANK CAPACITY