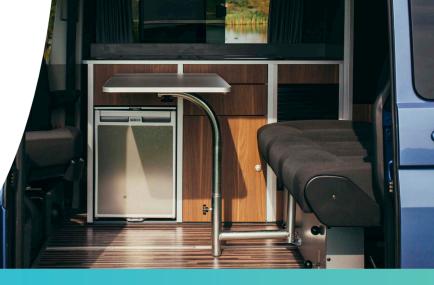

VW Campervan with 'High Top' roof

A compact, cool and functional VW campervan built on a long wheelbase, the Ranger is a great budget option for 4 people sharing. Enjoy the high top roof for extra space and comfort, in addition to all your basic cooking, sleeping and living facilities.

# YEAR-ROUND VALUE

- Modern VW Camper designed with a high top roof for extra space & comfort
- Ø Practical layout with good storage space
- BlueMotion fuel efficient technology
- Travel at ease: tailgate tent and portable toilet available as hireable extras

### **FACILITIES**

| GPS                       | Optional extr |
|---------------------------|---------------|
| BIKE RACK                 | *             |
| GAS HOB                   | 2 burner      |
| GAS OVEN                  | *             |
| SINK                      | ✓             |
| FRIDGE                    | 39 litres     |
| FREEZER                   | *             |
| KITCHEN KIT & KETTLE      | ✓             |
| DINING AREA               | ✓             |
| SHOWER                    | *             |
| TOILET                    | Optional extr |
| HEATING                   | ✓             |
| ELECTRICITY               | ✓             |
| HOT WATER                 | ×             |
| FRESH WATER TANK CAPACITY | 13 litres     |
| WASTE WATER TANK CAPACITY | N/A           |
| STORACE                   | ,             |