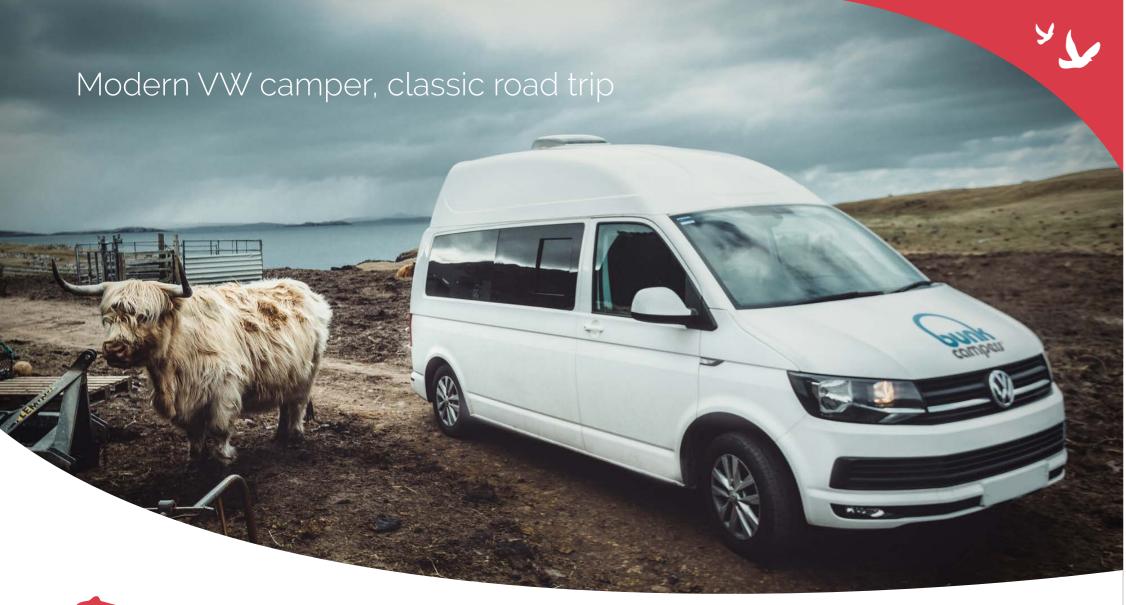

VW Campervan with 'High Top' roof

A compact, cool and functional VW campervan built on a long wheelbase, the Ranger is a great budget option for 4 people sharing. Enjoy the high top roof for extra space and comfort, in addition to all your basic cooking, sleeping and living facilities.

# YEAR-ROUND VALUE

- Modern VW Camper designed with a high top roof for extra space & comfort
- Ø Practical layout with good storage space
- BlueMotion fuel efficient technology
- Travel at ease: tailgate tent and portable toilet available as hireable extras