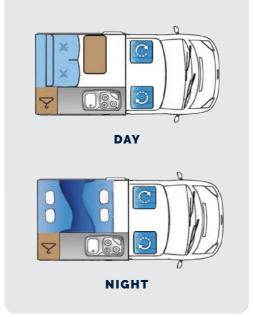

# CAPACITY

| EATS          | 4             |
|---------------|---------------|
| LEEPS         | 2             |
| EDDING LAYOUT | 2 Double Beds |
|               |               |

#### DIMENSIO

| LENGTH                 | 5.3m       |
|------------------------|------------|
| WIDTH                  | 1.9m       |
| HEIGHT                 | 2.65m      |
| FOLD OUT<br>DOUBLE BED | 1880x1200m |
| ROOF DOUBLE BED        | 2000x1250m |