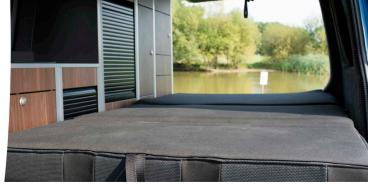

# CAPACITY

| EATS          | 4             |
|---------------|---------------|
| LEEPS         | 2             |
| EDDING LAYOUT | 2 Double Beds |
|               |               |

#### DIMENSIO

| LENGTH                 | 5.3m       |
|------------------------|------------|
| WIDTH                  | 1.9m       |
| HEIGHT                 | 2.65m      |
| FOLD OUT<br>DOUBLE BED | 1880x1200m |
| ROOF DOUBLE BED        | 2000x1250m |